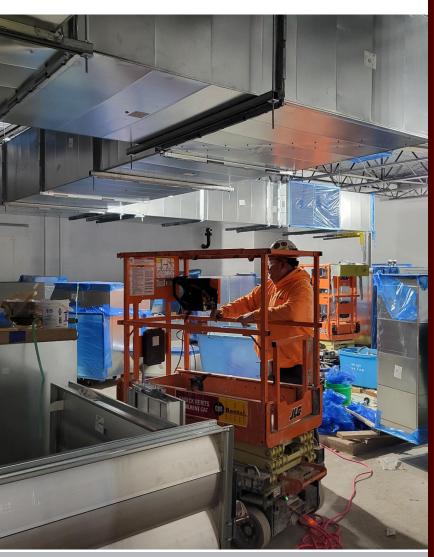

# PROJECT PROGRESS REPORT

December 2024 Update

AIR HANDLERS BEING INSTALLED

## Unit D/F Addition - New Classrooms (2nd Floor)

- » Drywall installation is complete.
- » Taping and mudding are 90% complete.
- » Painting has begun in multiple classrooms and the corridor.
- » Windows installation has been completed.
- » Air Handlers are being moved into the mechanical room and assembly has started.