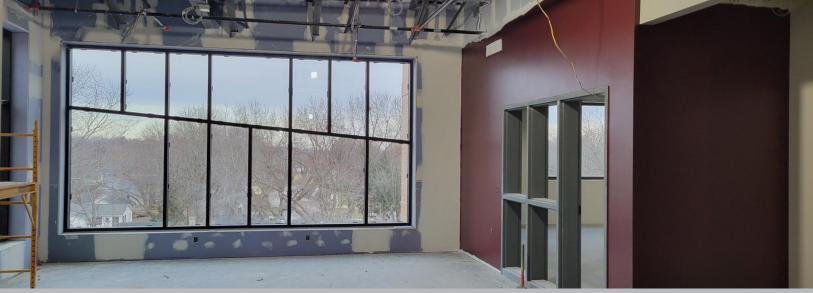

## Unit D/F Addition - New Classrooms (2nd Floor)

- » Drywall installation is complete.
- » Taping and mudding are 90% complete.
- » Painting has begun in multiple classrooms and the corridor.
- » Windows installation has been completed.
- » Air Handlers are being moved into the mechanical room and assembly has started.

**GLASS INSTALLED ON SECOND FLOOR** 

INTERIOR INSULATION BEING INSTALLED

SECOND FLOOR CLASSROOM

PAINTING THE SECOND FLOOR