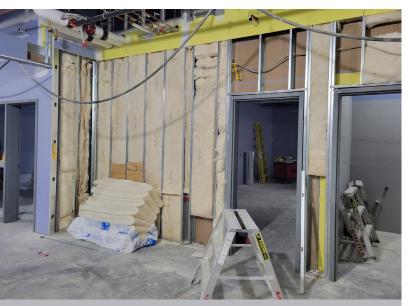

## Unit D/F Addition - New Classrooms (2nd Floor)

- » Drywall installation is complete.
- » Taping and mudding are 90% complete.
- » Painting has begun in multiple classrooms and the corridor.
- » Windows installation has been completed.
- » Air Handlers are being moved into the mechanical room and assembly has started.

### Unit D/F Addition - New Classrooms (1st Floor)

- » Drywall is 90% complete.
- » Taping and mudding have begun.
- » Band and choir walls have been painted.
- Window installation has begun and should be finished by early January.
- » MEP roughing in continues and should be completed in the next couple of weeks.

**GLASS INSTALLED ON SECOND FLOOR** 

INTERIOR INSULATION BEING INSTALLED

SECOND FLOOR CLASSROOM

PAINTING THE SECOND FLOOR