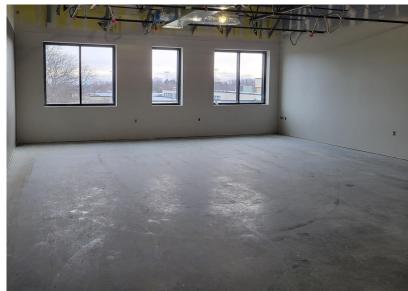

## Unit D/F Addition - New Classrooms (2nd Floor)

- » Drywall installation is complete.
- » Taping and mudding are 90% complete.
- » Painting has begun in multiple classrooms and the corridor.
- » Windows installation has been completed.
- » Air Handlers are being moved into the mechanical room and assembly has started.

**GLASS INSTALLED ON SECOND FLOOR** 

INTERIOR INSULATION BEING INSTALLED

SECOND FLOOR CLASSROOM

PAINTING THE SECOND FLOOR