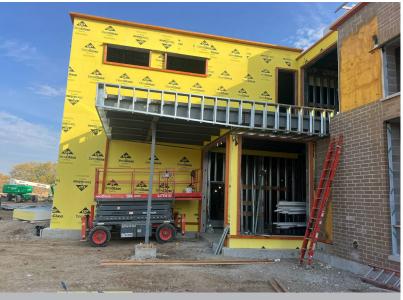

#### Unit D/F Addition - New Classrooms

- » Light gauge metal framing and DensGlass Sheathing continues.
- » Exterior spray foam is nearing completion and should be finished in early November.
- » EPDM roofing is 2/3 complete and is scheduled for completion by mid-November.
- » Mechanical, electrical, plumbing, and fire protection are currently roughing in.
- » Metal stairs have been erected so craftworkers can access the second floor without the use of ladders.