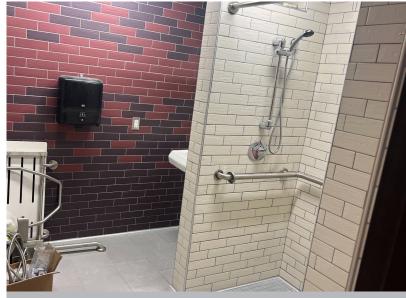

#### Unit B - Small Gym and Locker Rooms

- » Bleachers, basketball backboards, and wall protection pads have been installed.
- » The original existing lockers have been painted to match the new lockers.
- » All electrical, plumbing, and HVAC finishes have been installed.
- » Resinous flooring in the locker rooms has been installed.
- » Windowsills and shades have been installed.
- » Punch walk was completed with the architect, engineers, and Deerfield staff.