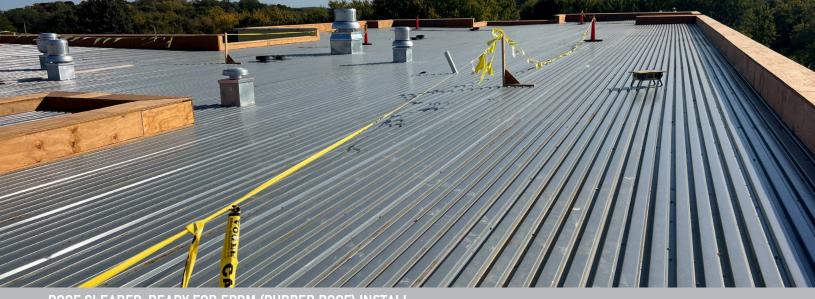

#### Unit D/F Addition - New Classrooms

- » Light gauge metal framing and DensGlass Sheathing continues.
- » Exterior spray foam is nearing completion and should be finished in early November.
- » EPDM roofing is 2/3 complete and is scheduled for completion by mid-November.
- » Mechanical, electrical, plumbing, and fire protection are currently roughing in.
- » Metal stairs have been erected so craftworkers can access the second floor without the use of ladders.

**BRAYARCHITECTS** 

ROOF CLEARED, READY FOR EPDM (RUBBER ROOF) INSTALL

CLEANING OUT MAINTENANCE ROOM #C111

**BRAYARC HITECTS** 