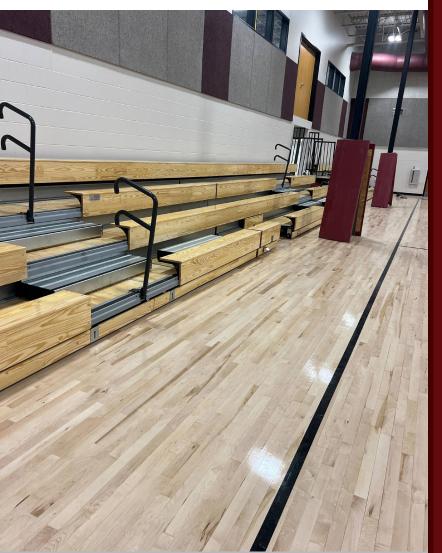

#### Unit B - Small Gym and Locker Rooms

- » Bleachers, basketball backboards, and wall protection pads have been installed.
- » The original existing lockers have been painted to match the new lockers.
- » All electrical, plumbing, and HVAC finishes have been installed.
- » Resinous flooring in the locker rooms has been installed.
- » Windowsills and shades have been installed.
- » Punch walk was completed with the architect, engineers, and Deerfield staff.