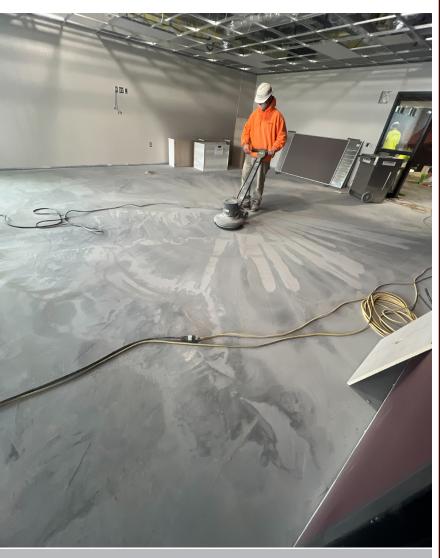

# PROJECT PROGRESS REPORT

February 2025 Update

**CONCRETE BEING SANDED FOR FINISH FLOORING** 

#### Unit D/F Addition - New Classrooms (1st Floor)

- » Painting is complete.
- » Bathroom tile work is complete. Plumbing fixtures and toilet accessories are being installed.
- » The ceiling grid has been installed in all rooms and ceiling tiles will be going in before the end of the month.
- » The elevator has been installed.
- » Floors are being prepped for flooring installation later this month.