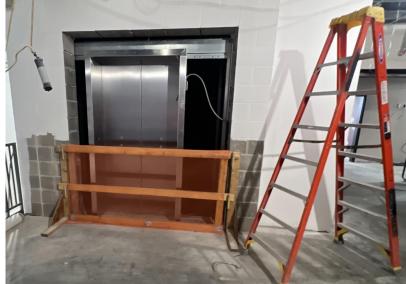

#### Unit D/F Addition - New Classrooms (1st Floor)

- » Painting is complete.
- » Bathroom tile work is complete. Plumbing fixtures and toilet accessories are being installed.
- » The ceiling grid has been installed in all rooms and ceiling tiles will be going in before the end of the month.
- » The elevator has been installed.
- » Floors are being prepped for flooring installation later this month.

SECOND FLOOR BATHROOM ALCOVE

SECOND FLOOR CLASSROOM WITH KINETEX FLOORING

ELEVATOR BEING INSTALLED ON SECOND FLOOR