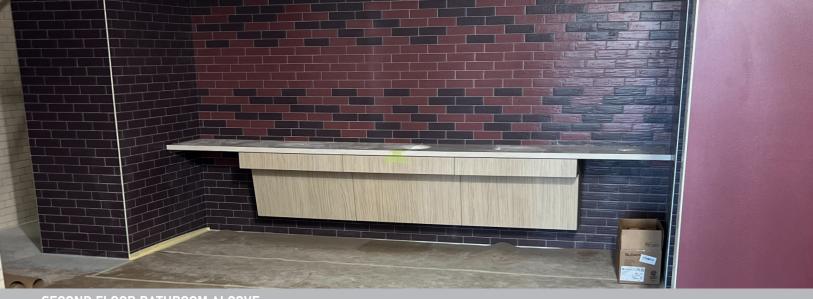

### Unit D/F Addition - New Classrooms (2nd Floor)

- » Bathroom tile work is complete. Plumbing fixtures and toilet accessories are also installed.
- » The fume hood has been installed in the Chemistry classroom.
- » Carpet and LVT flooring work is ongoing.
- » Cabinetry and countertops are being installed.
- » TV mounts, markerboards and tackboards have been hung on walls.

SECOND FLOOR BATHROOM ALCOVE

SECOND FLOOR CLASSROOM WITH KINETEX FLOORING

ELEVATOR BEING INSTALLED ON SECOND FLOOR