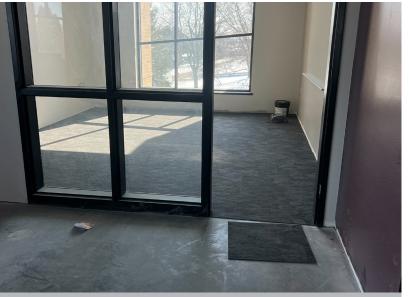

### Unit D/F Addition - New Classrooms (2nd Floor)

- » Bathroom tile work is complete. Plumbing fixtures and toilet accessories are also installed.
- » The fume hood has been installed in the Chemistry classroom.
- » Carpet and LVT flooring work is ongoing.
- » Cabinetry and countertops are being installed.
- » TV mounts, markerboards and tackboards have been hung on walls.

SECOND FLOOR BATHROOM ALCOVE

SECOND FLOOR CLASSROOM WITH KINETEX FLOORING

ELEVATOR BEING INSTALLED ON SECOND FLOOR