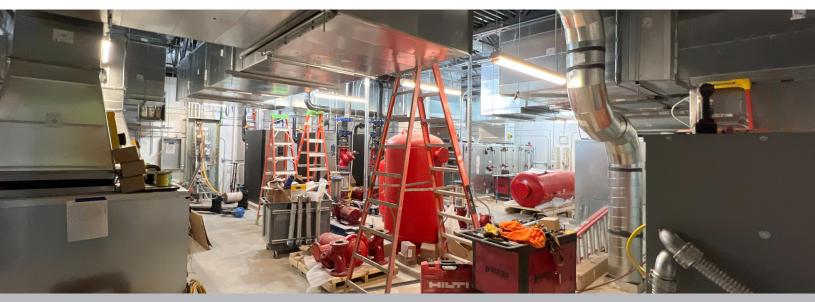

#### Unit D/F Addition - New Classrooms (2nd Floor)

- » Taping and mudding of the drywall is complete.
- » Painting has been completed in all rooms.
- » The ceiling grid has been installed in all rooms and ceiling tiles will be going in before the end of the month.
- » Air Handlers are being moved into the mechanical room and assembled.
- The fume hood is being delivered and installed this week
- » The large chiller arrived in early January and was hoisted onto the roof and hooked up.
- » The small bathroom has been tiled, and the two large bathrooms are 50% complete.