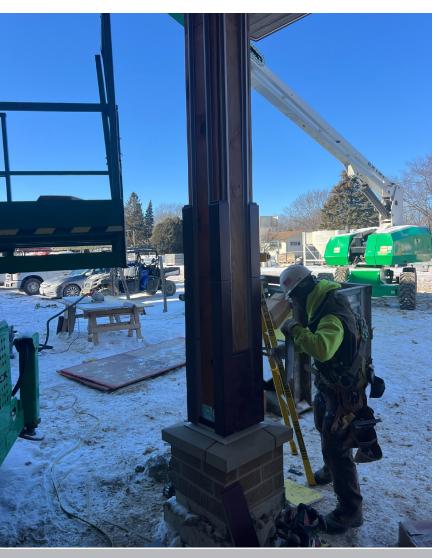

# PROJECT PROGRESS REPORT

January 2025 Update

SIDING WORK AT THE NORTH ENTERANCE

#### Unit D/F Addition - New Classrooms (1st Floor)

- » Drywall is complete with taping and mudding around 75% complete.
- » The elevator has been delivered, and installation will begin this week.
- » Painting has begun in the classrooms.
- » Window installation is 100% complete.
- The remaining exterior fiber cement siding has been installed.
- The Data and Storage Rooms sealed concrete flooring has been placed.