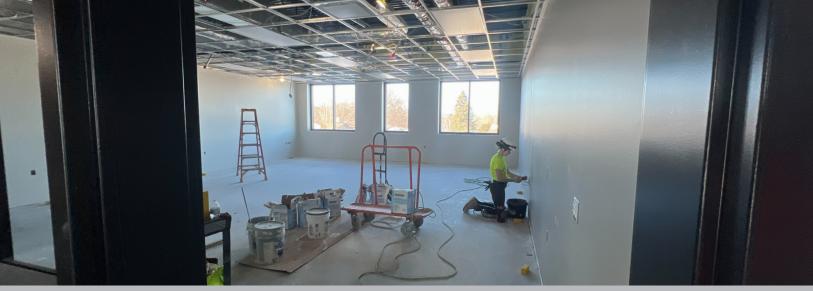

#### Unit D/F Addition - New Classrooms (2nd Floor)

- » Taping and mudding of the drywall is complete.
- » Painting has been completed in all rooms.
- » The ceiling grid has been installed in all rooms and ceiling tiles will be going in before the end of the month.
- » Air Handlers are being moved into the mechanical room and assembled.
- The fume hood is being delivered and installed this week
- » The large chiller arrived in early January and was hoisted onto the roof and hooked up.
- » The small bathroom has been tiled, and the two large bathrooms are 50% complete.

#### Unit D/F Addition - New Classrooms (1st Floor)

- » Drywall is complete with taping and mudding around 75% complete.
- » The elevator has been delivered, and installation will begin this week.
- » Painting has begun in the classrooms.
- » Window installation is 100% complete.
- The remaining exterior fiber cement siding has been installed.
- The Data and Storage Rooms sealed concrete flooring has been placed.