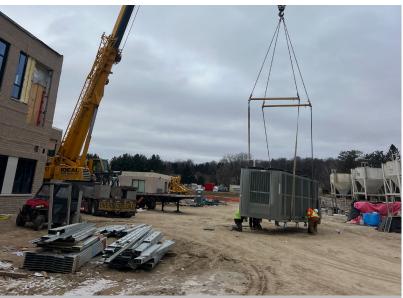

#### Unit D/F Addition - New Classrooms (2nd Floor)

- » Taping and mudding of the drywall is complete.
- » Painting has been completed in all rooms.
- » The ceiling grid has been installed in all rooms and ceiling tiles will be going in before the end of the month.
- » Air Handlers are being moved into the mechanical room and assembled.
- The fume hood is being delivered and installed this week
- » The large chiller arrived in early January and was hoisted onto the roof and hooked up.
- » The small bathroom has been tiled, and the two large bathrooms are 50% complete.

WIRING OUTLETS IN SECOND FLOOR CLASSROOM

CRANE SETTING CHILLED

**INSTALLING BATHROOM TILE** 

MECHANICAL PENTHOUSE