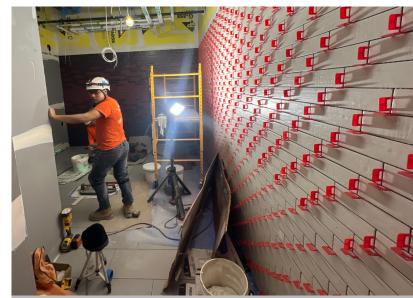

#### Unit D/F Addition - New Classrooms (2nd Floor)

- » Taping and mudding of the drywall is complete.
- » Painting has been completed in all rooms.
- » The ceiling grid has been installed in all rooms and ceiling tiles will be going in before the end of the month.
- » Air Handlers are being moved into the mechanical room and assembled.
- The fume hood is being delivered and installed this week
- » The large chiller arrived in early January and was hoisted onto the roof and hooked up.
- » The small bathroom has been tiled, and the two large bathrooms are 50% complete.

WIRING OUTLETS IN SECOND FLOOR CLASSROOM

CRANE SETTING CHILLED

**INSTALLING BATHROOM TILE** 

MECHANICAL PENTHOUSE