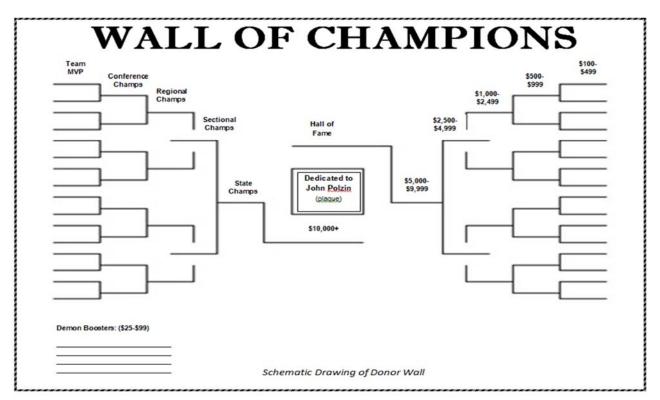

# WALL OF CHAMPIONS

### TURNING AN IDEA...INTO REALITY

The **WALL OF CHAMPIONS** is a unique way for families, friends, alumni, community groups and businesses to leave a lasting legacy and honor John Polzin for his years of dedication to Deerfield students and athletes. Consider a donation in one of the many "champion" categories. This is a great way to recognize an alumni class, honor a graduate, or memorialize a family member or classmate. Honor your family or support your business!

## **Donor Levels**

Demon Booster: \$25-\$99 Team MVP: \$100-\$499

Conference Champs: \$500-\$999 Regional Champs: \$1,000-\$2,499

Sectional Champs: \$2,500-\$4,999 State Champs: \$5,000-\$9,999

Hall of Fame: \$10,000+